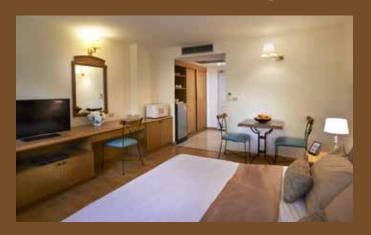

### **Studio**

Room size: 32 square meters - No. of room: 30

### **Studio Plus Kitchenette**

Room size: 32 square meters - No. of room: 7

#### One Bedroom

Room size: 64 square meters - No. of room: 5

## **One Bedroom Deluxe**

Room size: 55 square meters - No. of room: 8

#### Two Bedroom

Room size: 96 square meters - No. of room: 6

#### **Three Bedroom**

Room size: 128 square meters - No. of room: 4

## All rooms are equipped with the following:

- Wi-Fi
- Satellite TV
- Microwave Oven
- Air Conditioned

- Refrigerator
- Bathtub with water heater
- Chinaware and Glassware
- Iron and Ironing-Board
- Dish wash sink
- Spacious Balcony
- Easy chair
- Dining table