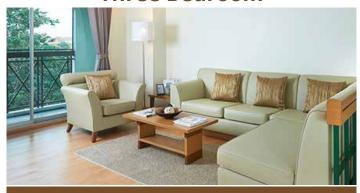

#### **Three Bedroom**

Room size: 128 square meters - No. of room: 4

## All rooms are equipped with the following:

- Wi-Fi
- Satellite TV
- Microwave Oven
- Air Conditioned

- Refrigerator
- Bathtub with water heater
- Chinaware and Glassware
- Iron and Ironing-Board
- Dish wash sink
- Spacious Balcony
- Easy chair
- Dining table