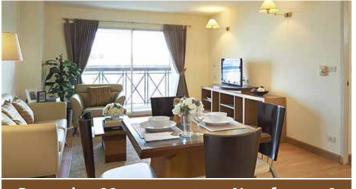

#### Two Bedroom

Room size: 96 square meters - No. of room: 6

## All rooms are equipped with the following:

- Wi-Fi
- Satellite TV
- Microwave Oven
- Air Conditioned

- Refrigerator
- Bathtub with water heater
- Chinaware and Glassware
- Iron and Ironing-Board
- Dish wash sink
- Spacious Balcony
- Easy chair
- Dining table