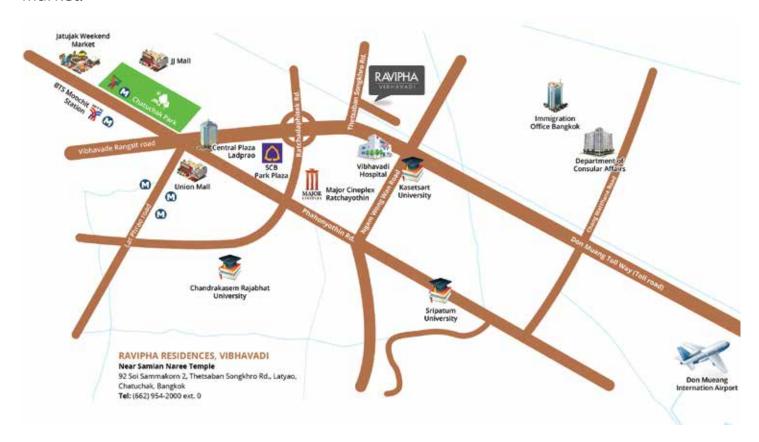

# Location & Map

Positioned 15 minutes from Donmuang International Airports, with easy access to the city's central business district and shopping areas, Ravipha is an ideal accommodation for businessperson and traveler. Located in Thetsaban Songkhro Road, approximately 600 metres from Vibhavadi Rangsit road, it is near Samian Naree Temple and Bon Marche Market.

# **Traveling from Airport**

- From Donmuang International Airport, it takes approximately 15-20 mins by taxi metre (taxi fares around THB 150).
- From Suvarnabhumi International Airport, it takes approximately 45-50 mins by taxi metre (taxi fares around THB 250-300).

## **Google Coordinates:**

Latitutude: 13.83984 Longtitude: 100.5533

# Ravipha Residences, Vibhavadi

Apartment and Serviced apartment for rent

92 Soi Sammakorn 2, Thetsaban Songkhro Rd., Latyao, Chatuchak, Bangkok 10900, Thailand **Tel:** (662) 954-2000 ext. 0 - **Fax:** (662) 954-2063